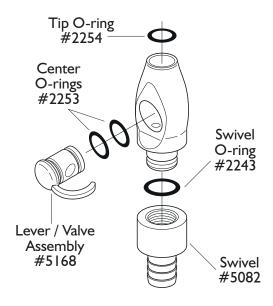

#### **SERVICE**

## Lubrication:\*

- 1. To ensure smooth lever action, lubricate center o-rings.
- 2. To ensure smooth Q.D. swivel, lubricate swivel o-ring.
- Replace any o-ring that becomes worn, nicked or cut.
- \* Always use Silicone based lubricants such as DCI #8031.