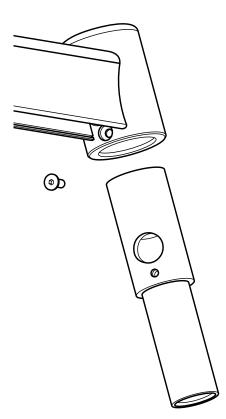

## DCI TOP POST MOUNT ADAPTER 8923 (OPTIONAL) AND 8956 (OPTIONAL) FOR 8733-8736 FLEX ARM SYSTEMS

Installation Instructions

DCI

Removal of top post mount adapter and conversion to thru post mount - use left side notes starting at step 1. Thru post mount conversion to top post mount - use right side notes starting at step 1.

**STEP 3.** Slide out adapter.

## STEP 2.

Slide adapter into thru post hub from the bottom of the hub. Align mounting hole.

## STEP 4.

Insert appropriate bearing strips into lower hub cut out and upper hub cut out to allow free movement on post without play. Route umbilical tubing from base of arm near hub. Assembly is now ready for installation. **STEP 1.** Remove bearing strips - upper and lower.