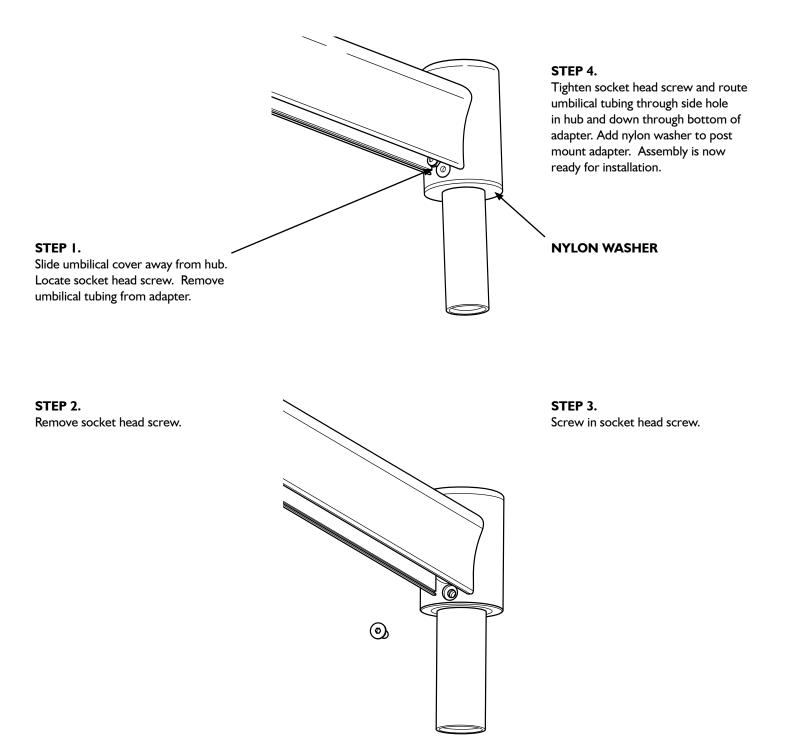

## DCI TOP POST MOUNT ADAPTER 8923 (OPTIONAL) AND 8956 (OPTIONAL) FOR 8733-8736 FLEX ARM SYSTEMS

Installation Instructions

DCI

Removal of top post mount adapter and conversion to thru post mount - use left side notes starting at step 1. Thru post mount conversion to top post mount - use right side notes starting at step 1.

**STEP 3.** Slide out adapter.

## STEP 2.

Slide adapter into thru post hub from the bottom of the hub. Align mounting hole.

## STEP 4.

Insert appropriate bearing strips into lower hub cut out and upper hub cut out to allow free movement on post without play. Route umbilical tubing from base of arm near hub. Assembly is now ready for installation. **STEP 1.** Remove bearing strips - upper and lower.