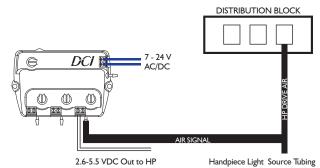

## For a new installation:

- 1. Turn the dental unit OFF and disconnect power.
- Install a 1/8" X 1/8" X 1/16" tee fitting in the drive air line on the desired handpiece tubing.
- Attach 1/8" tubing from the tee fitting to the proper handpiece position air signal input on the power optics source.
- 4. Install light source wiring to power pack.
- 5. Complete steps 2 & 3 with the remaining handpiece positions as necessary.
- 6. Set the voltage setting knob to 0 for unused handpiece positions.
- 7. Attach input power wires to the power optics source.
- Turn the dental unit on and verify your new installation operates properly. Ensure a handpiece is installed to create back pressure to operate the power optics source.