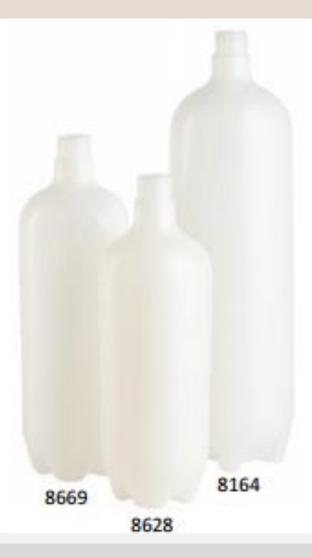

## **Heavy-Duty Bottles for Dental Unit Water Systems**

- PN 8128 750 ml Plastic Bottle w/ Cap & Pick Up Tube
- PN 8669 1-Liter Plastic Bottle w/ Cap & Pick Up Tube
- PN 8164 2-Liter Plastic Bottle 2/ Cap & Pick Up Tube

## **Technical Details**

- Heavy wall construction
- High Density Polyethylene (HDPE) compatible with coolant liquids used in dentistry
- Can be used on most dental systems (with the Universal Manifold 8134 or 8119)
- Bottle Dimensions:

o 750 mL: 3"W X 9 1/2"H

o 1 L: 3 1/2" W X 11"H

o 2 L: 4" W X 13 7/8"H

- Standard 28 mm threads
- Maximum safe operating pressure: 60 PSI
- Recommended operating pressure: 40 PSI